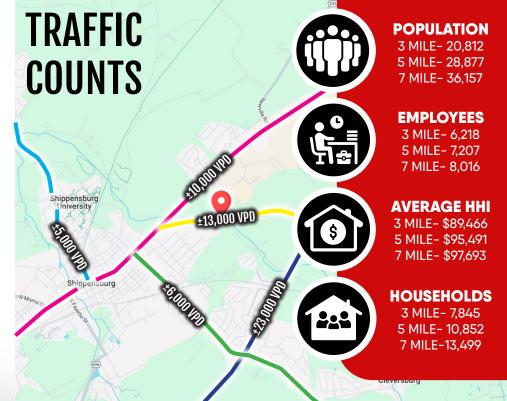

# **PROPERTY OVERVIEW**

95 Walnut Bottom Rd, now available for lease, is a 1.45-acre parcel of vacant land located in the thriving Shippensburg area which offers an ideal setting for commercial use. With excellent accessibility and a convenient location near major roadways, this versatile property presents a rare opportunity for tenants seeking land in a strategic and growing community. Nearby retailers include Aldi, Tractor Supply, Walmart, and Rutters.