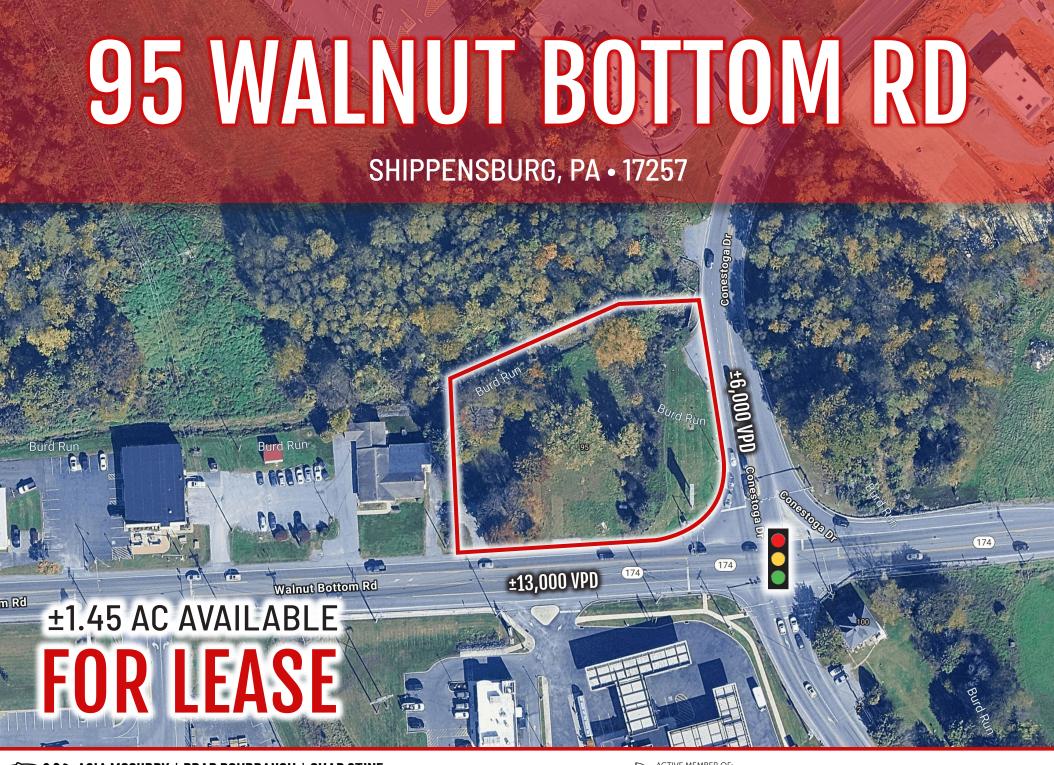

# **PROPERTY OVERVIEW**

95 Walnut Bottom Rd, now available for lease, is a 1.45-acre parcel of vacant land located in the thriving Shippensburg area which offers an ideal setting for commercial use. With excellent accessibility and a convenient location near major roadways, this versatile property presents a rare opportunity for tenants seeking land in a strategic and growing community. Nearby retailers include Aldi, Tractor Supply, Walmart, and Rutters.