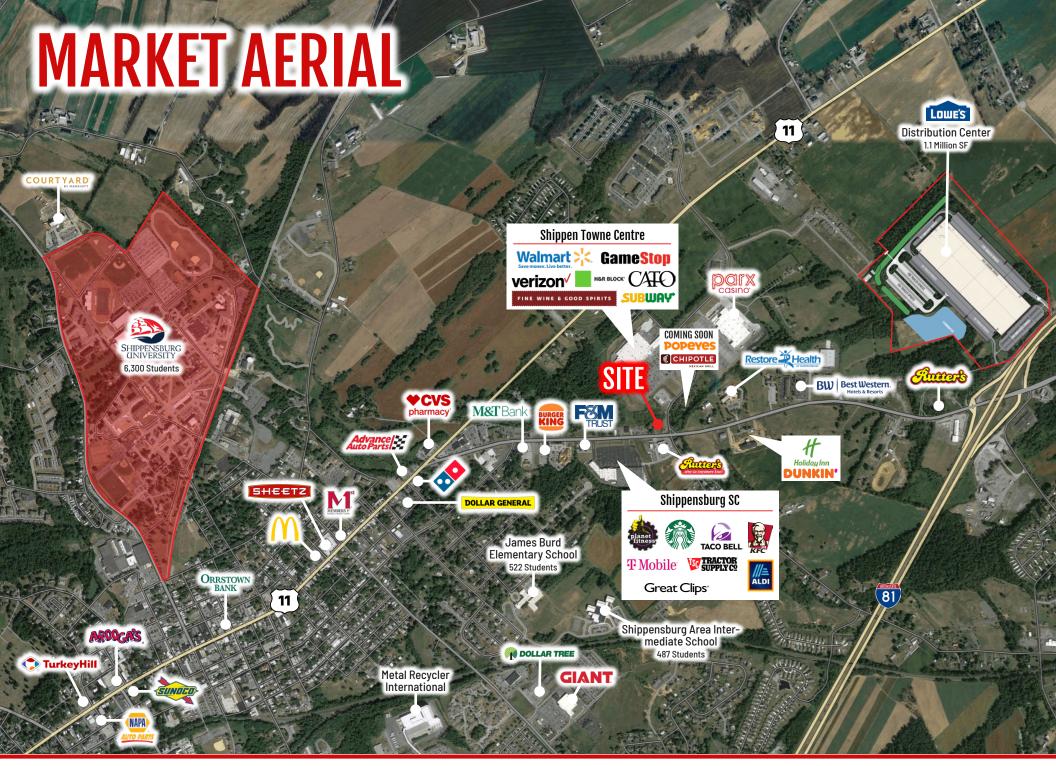

# **PROPERTY OVERVIEW**

95 Walnut Bottom Rd, now available for lease, is a 1.45-acre parcel of vacant land located in the thriving Shippensburg area which offers an ideal setting for commercial use. With excellent accessibility and a convenient location near major roadways, this versatile property presents a rare opportunity for tenants seeking land in a strategic and growing community. Nearby retailers include Aldi, Tractor Supply, Walmart, and Rutters.